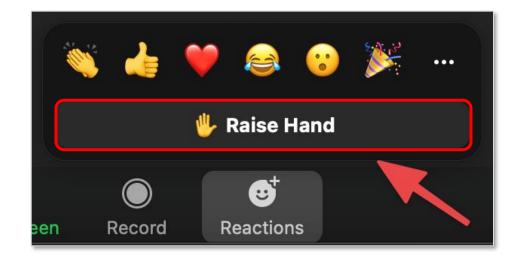

# **Question & Answer**

If you would like to come off mute to ask your question, use the raise hand reaction.