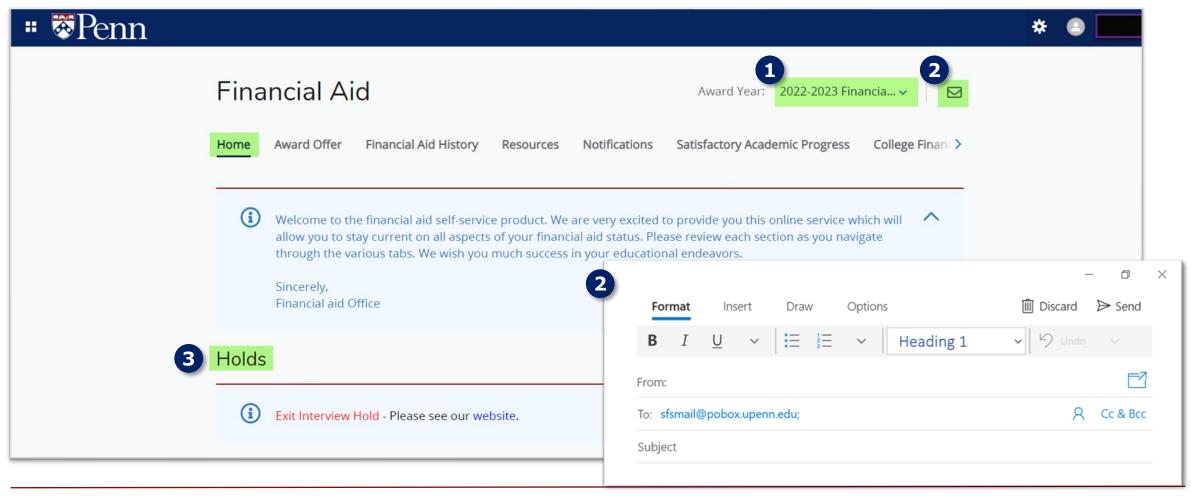

## Financial Aid Home Page

#### **Home Page Features**

- 1. Award Year selection drop-down
- 2. Email icon initiates sending an email to SFSmail

3. Ability to view holds