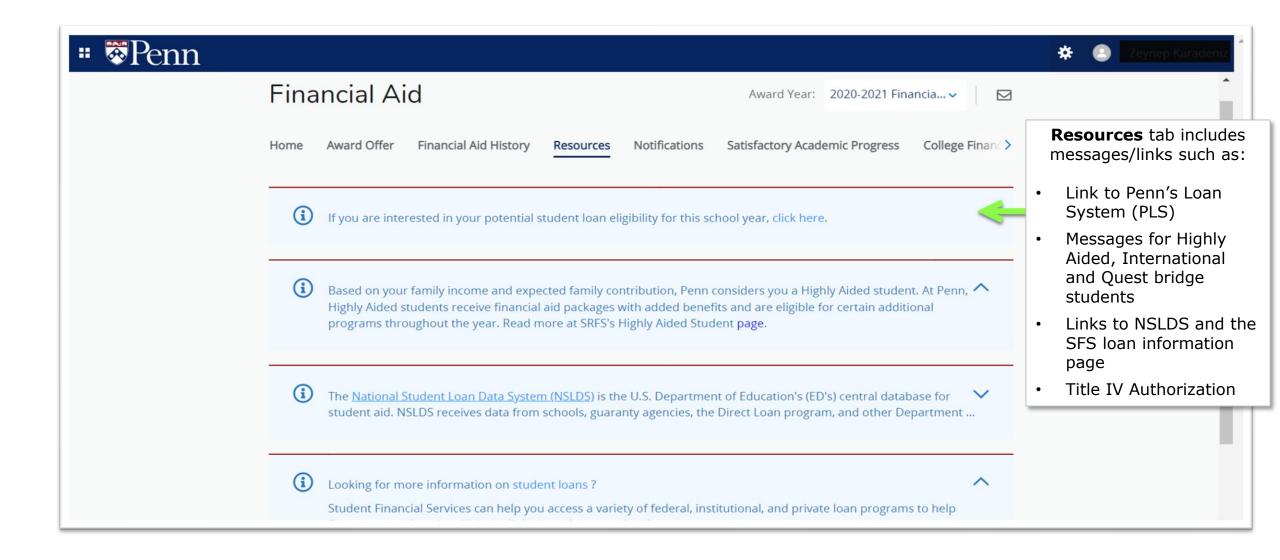

Improved Course Permissions**

## Permission Request in CourseLeaf PATH





- Student Submits Permission Request in CourseLeaf PATH
- No longer required to struggle to identify who to email, what office to visit, etc.

## Permission Request Status





## Permission Request Approval





- 'Permission Approver' can easily identify pending requests in a user-friendly interface.
- No longer managing email correspondence etc.

## Permission Request Details







# **Student Financial Aid Experience**

## Financial Aid Home Page



#### **Home Page Features**

- 1. Award Year selection drop-down
- 2. Email icon initiates sending an email to SFSmail

3. Ability to view holds



## **Applicant Requirements**





## Award Offer





## Financial Aid History





### Financial Aid Resources





## Student Service Center







# **Implementation Timeline**

## Registration & Advising Cutover to Pennant





# Academic Planning: Cutover to Pennant



Key Dates

|    | Date              | Event                                                                                             |
|----|-------------------|---------------------------------------------------------------------------------------------------|
|    |                   | Schools review advisor assignments in SRS and make any changes                                    |
| 1. | February 18, 2022 | Students and advisors make curriculum changes                                                     |
|    |                   | Students encouraged to declare/change field of study, if known