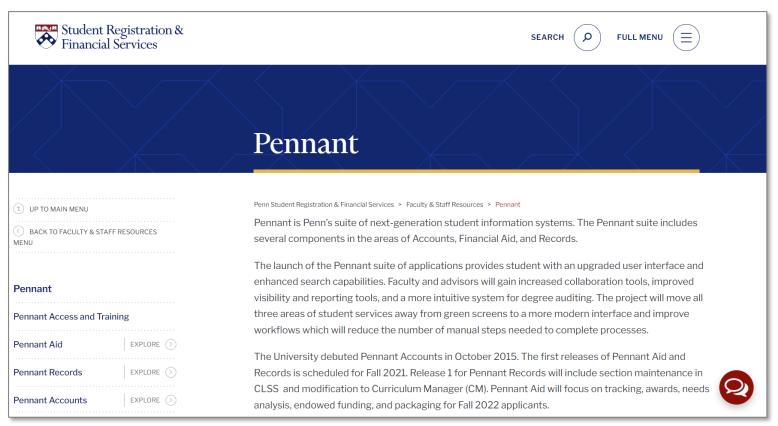

#### **Pennant Resources on SRFS Page**

Quick reference guides and other reference material

### Freshdesk Ticketing

**Coordination with Local Service Providers** 

https://srfs.upenn.edu/faculty-staff-resources/pennant