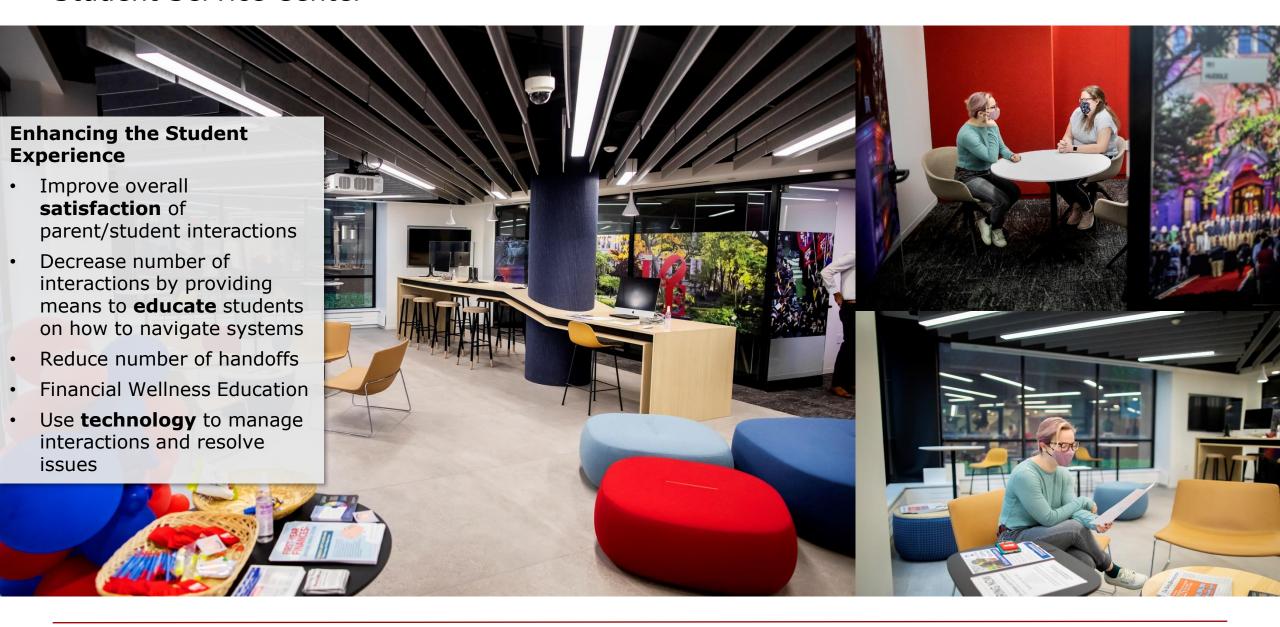

## Permission Request in CourseLeaf PATH





- Student Submits Permission Request in CourseLeaf PATH
- No longer required to struggle to identify who to email, what office to visit, etc.

## Permission Request Status





## Permission Request Approval





- 'Permission Approver' can easily identify pending requests in a user-friendly interface.
- No longer managing email correspondence etc.

## Permission Request Details







# **Student Financial Aid Experience**

## Financial Aid Home Page



#### **Home Page Features**

- 1. Award Year selection drop-down
- 2. Email icon initiates sending an email to SFSmail

3. Ability to view holds



## **Applicant Requirements**





## Award Offer





## Financial Aid History





### Financial Aid Resources





## Student Service Center







# **Implementation Timeline**

## Registration & Advising Cutover to Pennant





# Academic Planning: Cutover to Pennant



Key Dates

|    | Date              | Event                                                                                             |
|----|-------------------|---------------------------------------------------------------------------------------------------|
|    |                   | Schools review advisor assignments in SRS and make any changes                                    |
| 1. | February 18, 2022 | Students and advisors make curriculum changes                                                     |
|    |                   | Students encouraged to declare/change field of study, if known                                    |
|    |