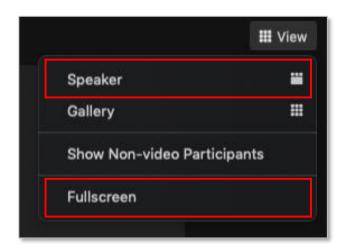

✓ <u>Zoom Viewing Settings</u> – For the best experience, we recommended choosing the **Speaker** setting and viewing the meeting in **Fullscreen**.

**Note:** Meeting will be recorded.