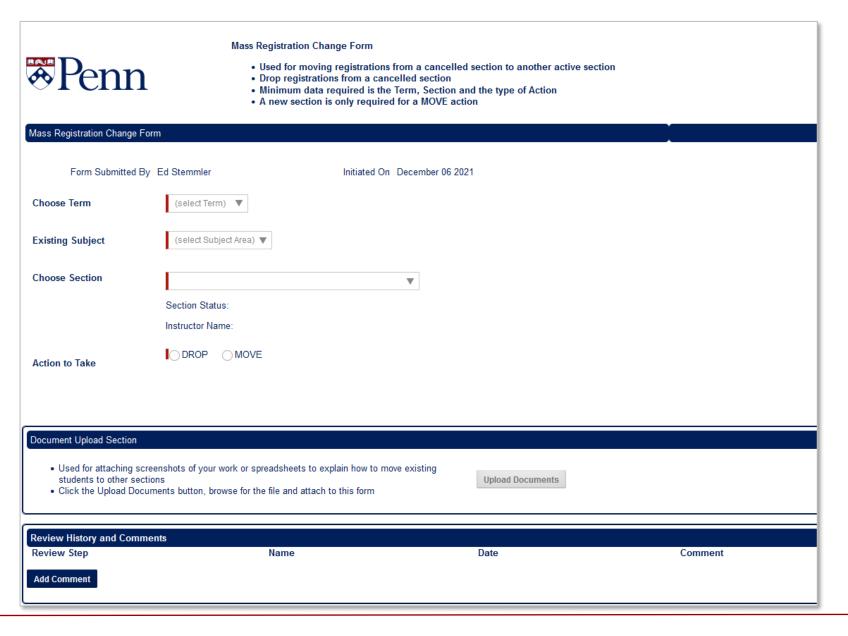

## **Advising Notes**

Advising Notes or Notes

Advisor to Self (Delayed)
Student to Advisor (Delayed)

Advising Actions or Actions

Hold Release

Exception Request

Correspondence

Converted Notes from SRS

Advisor to Advisor