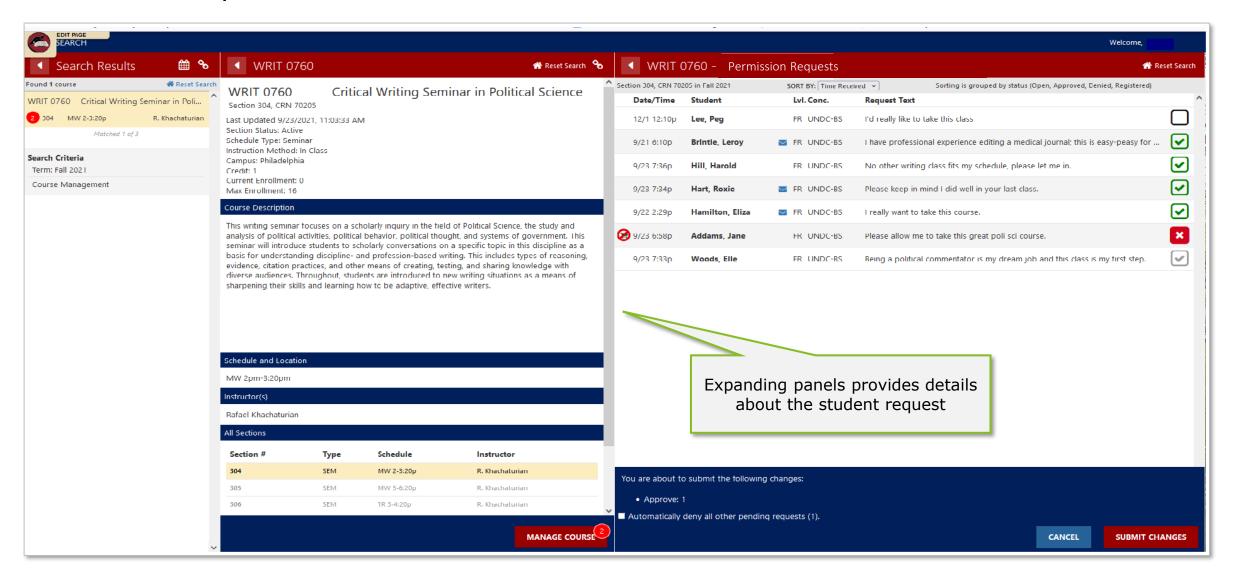

# **Improved Course Permissions**

## Permission Request Approval

- 'Permission Approver' can easily identify pending requests in a user-friendly interface.
- No longer managing email correspondence etc.

## Permission Request Details