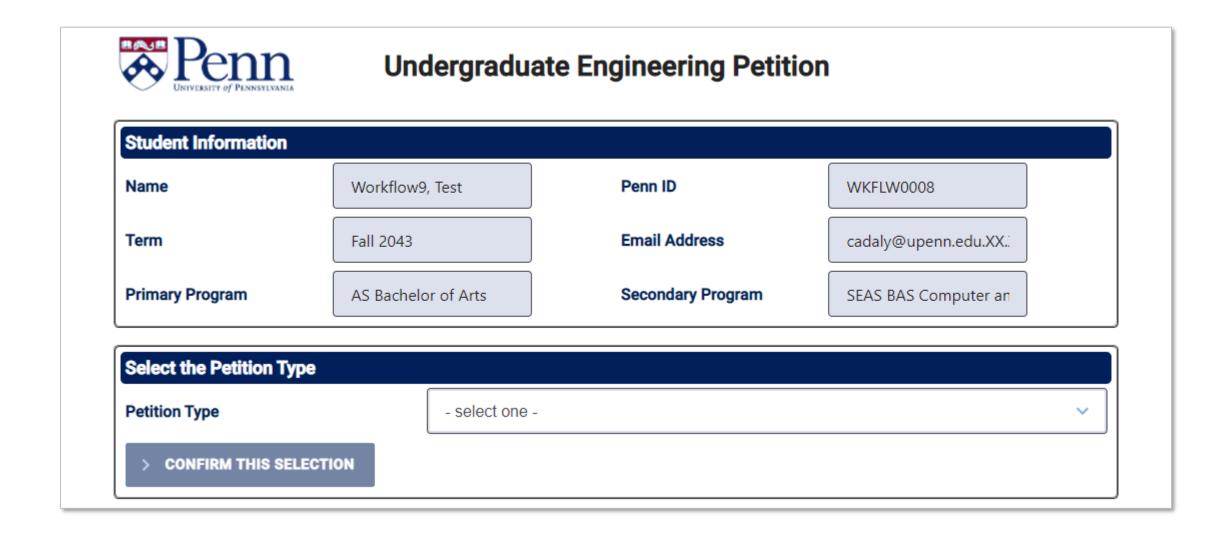

### What is Path Forms?

The University is in the beginning stages of replacing its student-facing paper processes with online forms and approval workflows.

Through Path Forms, students, faculty and staff will be able to manage requests in a secure, remote, and efficient interface.

## **Path Forms:**

Declare a Field of Study Request Review