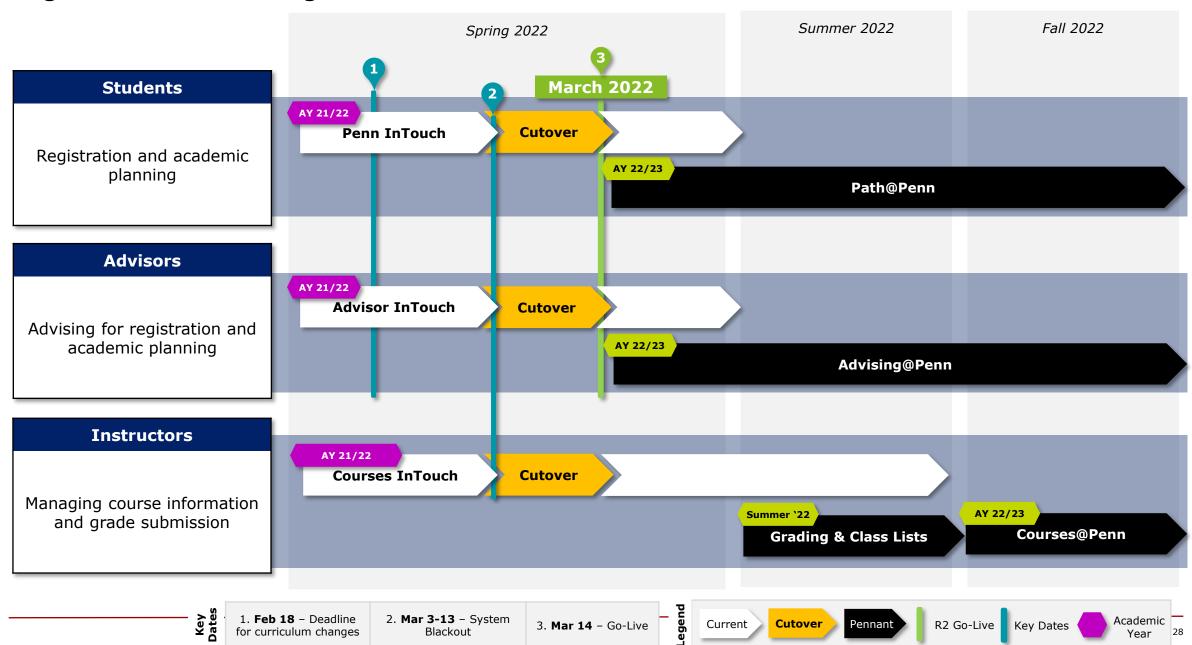

# **Implementation Timeline**

## Registration & Advising Cutover to Pennant

# Academic Planning: Cutover to Pennant

Key Dates

|    | Date              | Event                                                                                             |
|----|-------------------|---------------------------------------------------------------------------------------------------|
|    |                   | Schools review advisor assignments in SRS and make any changes                                    |
| 1. | February 18, 2022 | Students and advisors make curriculum changes                                                     |
|    |                   | Students encouraged to declare/change field of study, if known                                    |
|    |                   | System Blackout - Systems will NOT be available                                                   |
| 2. | March 3-13, 2022  | <ul> <li>SRS, Pennant Accounts, Advisor InTouch, Penn InTouch, and Courses<br/>InTouch</li> </ul> |
|    |                   | Data conversion                                                                                   |
| 3. | March 14          | Go-Live                                                                                           |