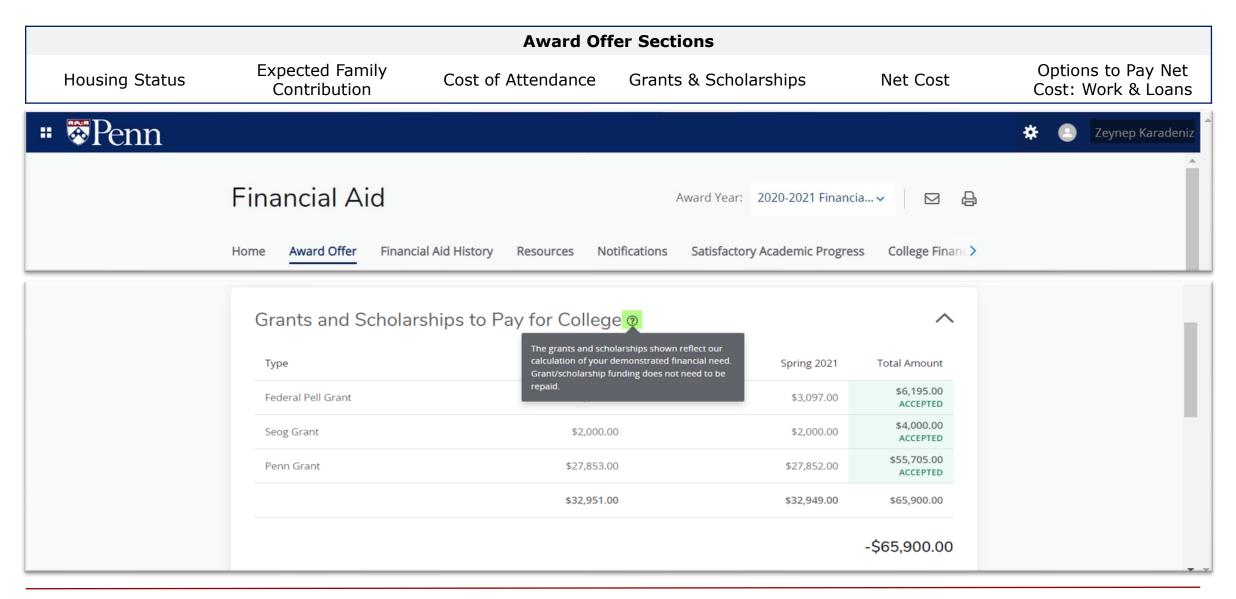

op/Swap

Narrow search by undergraduate versus graduate



# **Improved Course Permissions**

## Permission Request in CourseLeaf PATH





- Student Submits Permission Request in CourseLeaf PATH
- No longer required to struggle to identify who to email, what office to visit, etc.

## Permission Request Status





## Permission Request Approval





- 'Permission Approver' can easily identify pending requests in a user-friendly interface.
- No longer managing email correspondence etc.

## Permission Request Details







# **Student Financial Aid Experience**

## Financial Aid Home Page



#### **Home Page Features**

- 1. Award Year selection drop-down
- 2. Email icon initiates sending an email to SFSmail

3. Ability to view holds



## **Applicant Requirements**





## Award Offer





## Financial Aid History





### Financial Aid Resources





## Student Service Center







# **Implementation Timeline**

## Registration & Advising Cutover to Pennant





# Academic Planning: Cutover to Pennant



Key Dates

|    | Date              | Event                                                                                             |
|----|-------------------|---------------------------------------------------------------------------------------------------|
|    |                   | Schools review advisor assignments in SRS and make any changes                                    |
| 1. | February 18, 2022 | Students and advisors make curriculum changes                                                     |
|    |                   | Students encouraged to declare/