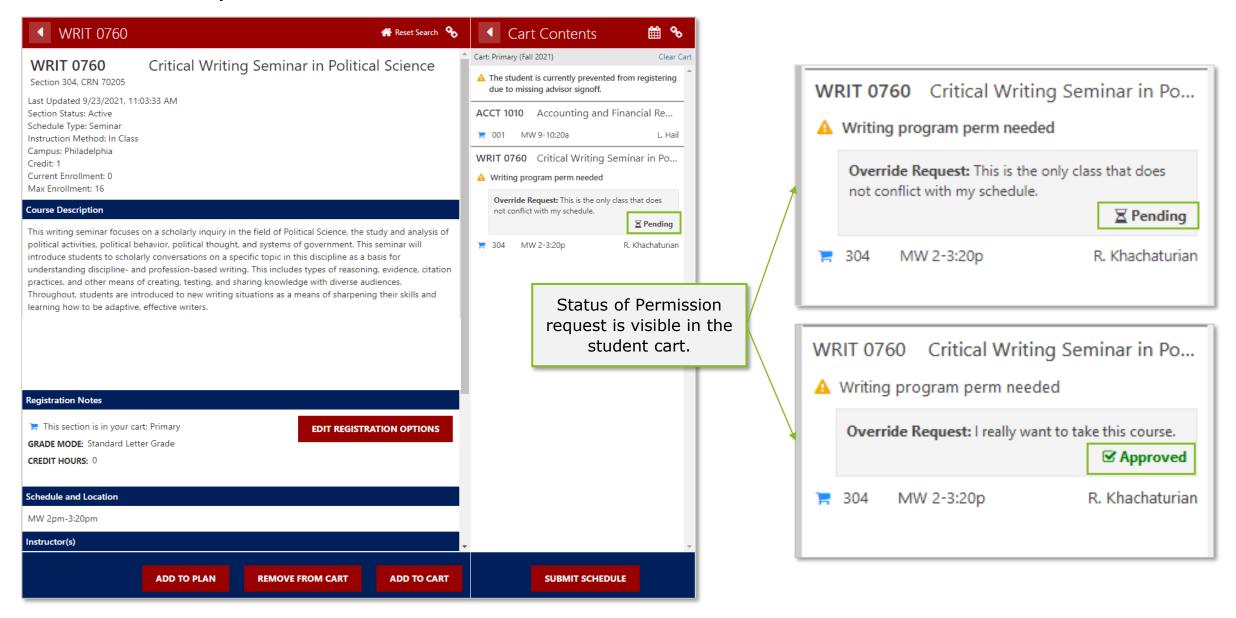

# **Improved Course Permissions**

## Permission Request in CourseLeaf PATH

- Student Submits Permission Request in CourseLeaf PATH
- No longer required to struggle to identify who to email, what office to visit, etc.

## Permission Request Status

## Permission Request Approval

- 'Permission Approver' can easily identify pending requests in a user-friendly interface.
- No longer managing email correspondence etc.

## Permission Request Details