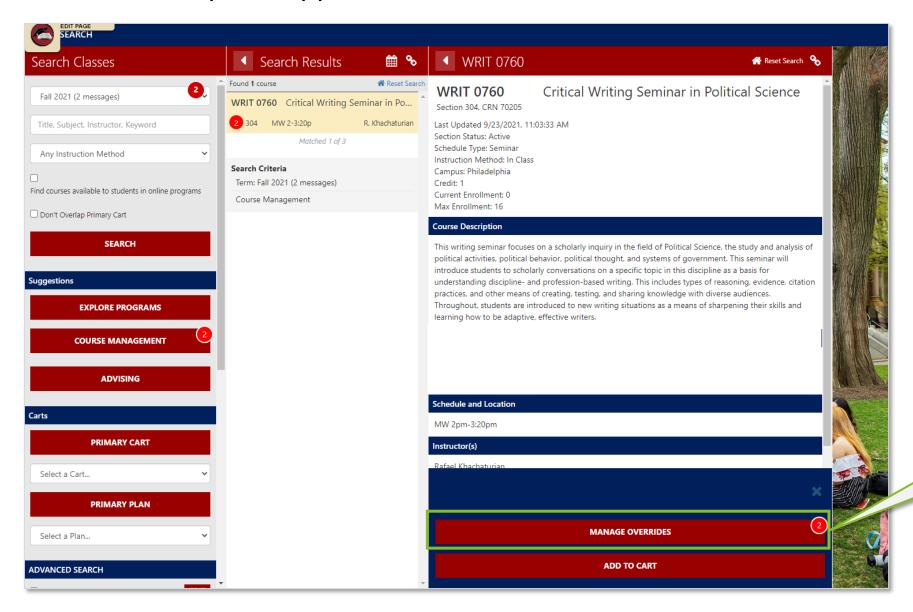

# **Improved Course Permissions**

## Permission Request in CourseLeaf PATH

- Student Submits Permission Request in CourseLeaf PATH
- No longer required to struggle to identify who to email, what office to visit, etc.

## Permission Request Status

## Permission Request Approval

- 'Permission Approver' can easily identify pending requests in a user-friendly interface.
- No longer managing email correspondence etc.

## Permission Request Details