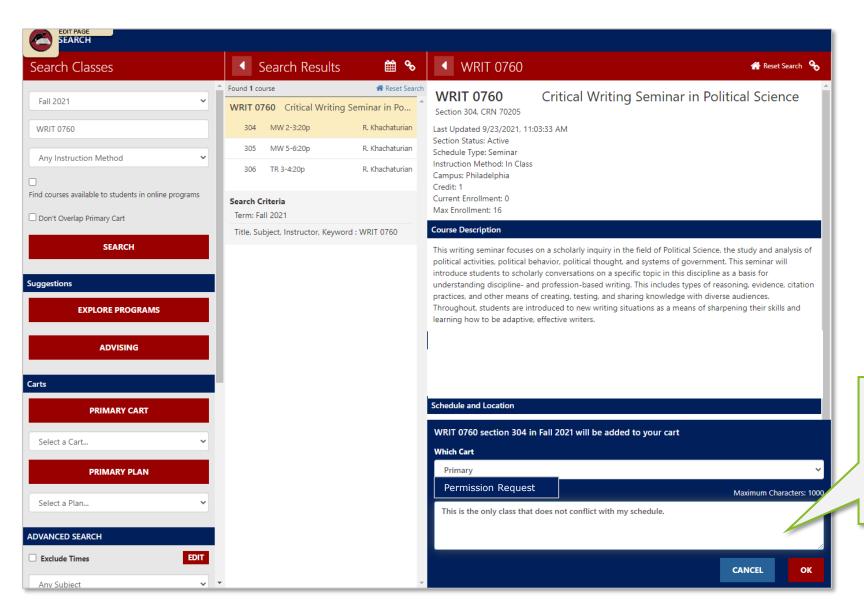

# **Improved Course Permissions**

## Permission Request in CourseLeaf PATH

- Student Submits Permission Request in CourseLeaf PATH
- No longer required to struggle to identify who to email, what office to visit, etc.