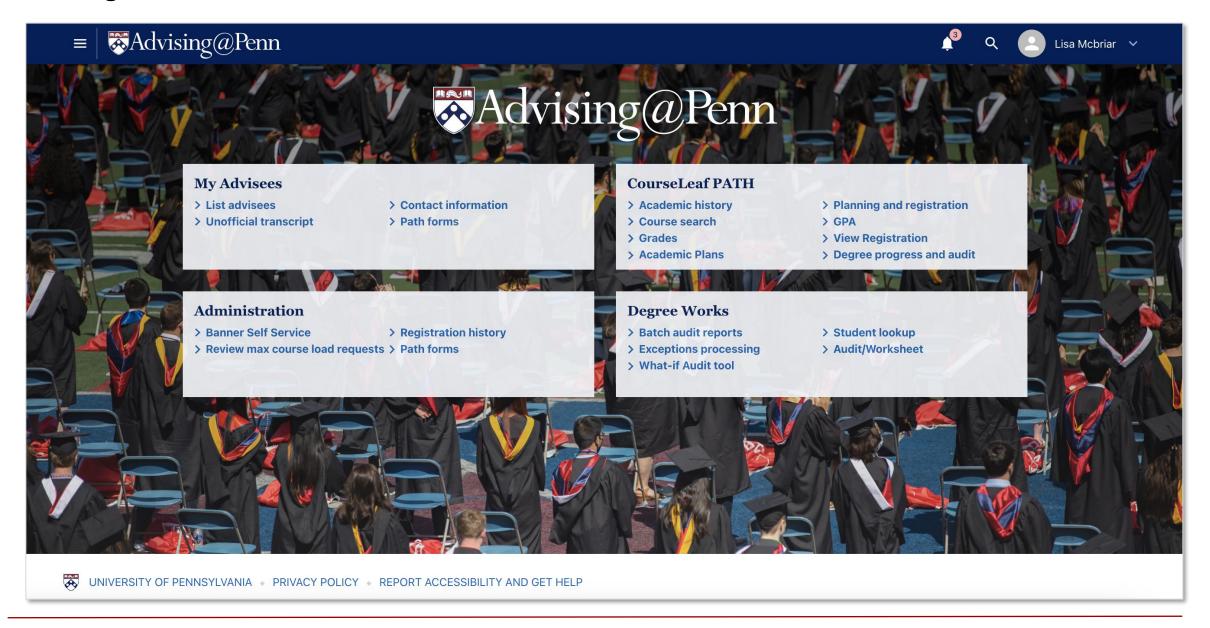

# Advising

Advising@Penn Demonstration

/

## Advising@Penn

### What is Path Forms?

The University is in the beginning stages of replacing its student-facing paper processes with online forms and approval workflows.

Through Path Forms, students, faculty and staff will be able to manage requests in a secure, remote, and efficient interface.

## **Path Forms:**

Declare a Field of Study Request Review

## **Advising Notes**

Advising Notes or Notes

Advisor to Self (Delayed)
Student to Advisor (Delayed)

Advising Actions or Actions

Hold Release

Exception Request

Correspondence

Converted Notes from SRS