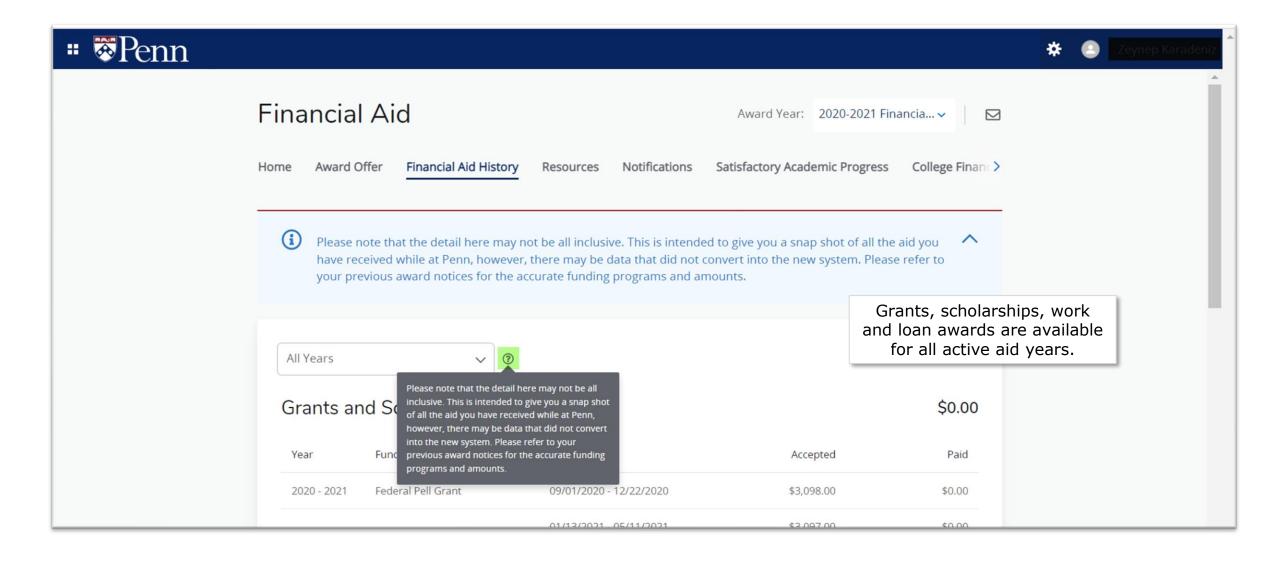

rgraduate versus graduate



# **Improved Course Permissions**

## Permission Request in CourseLeaf PATH





- Student Submits Permission Request in CourseLeaf PATH
- No longer required to struggle to identify who to email, what office to visit, etc.

## Permission Request Status





## Permission Request Approval





- 'Permission Approver' can easily identify pending requests in a user-friendly interface.
- No longer managing email correspondence etc.

## Permission Request Details







# **Student Financial Aid Experience**

## Financial Aid Home Page



#### **Home Page Features**

- 1. Award Year selection drop-down
- 2. Email icon initiates sending an email to SFSmail

3. Ability to view holds



## **Applicant Requirements**





## Award Offer





## Financial Aid History





### Financial Aid Resources





## Student Service Center







# **Implementation Timeline**

## Registration & Advising Cutover to Pennant





# Academic Planning: Cutover to Pennant



Key Dates

|    | Date              | Event                                                                                             |
|----|-------------------|---------------------------------------------------------------------------------------------------|
|    |                   | Schools review advisor assignments in SRS and make any changes                                    |
| 1. | February 18, 2022 | Students and advisors make curriculum changes                                                     |
|    |                   | Students encouraged to declare/change field of study, if know