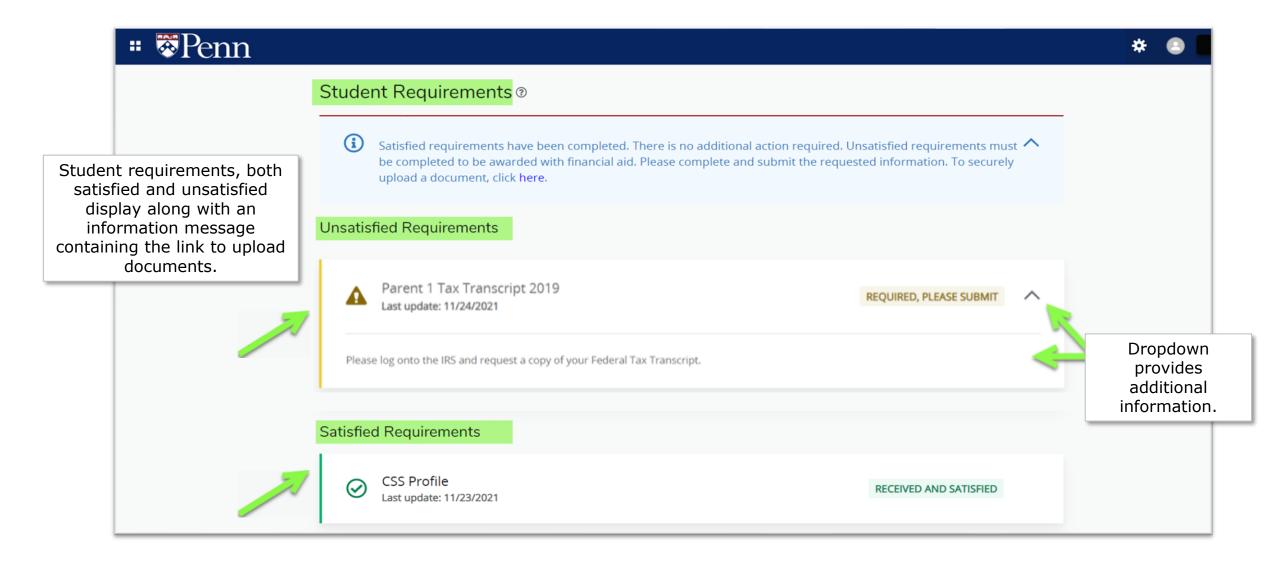

s activities

Add/Drop/Swap

Narrow search by undergraduate versus graduate



# **Improved Course Permissions**

## Permission Request in CourseLeaf PATH





- Student Submits Permission Request in CourseLeaf PATH
- No longer required to struggle to identify who to email, what office to visit, etc.

## Permission Request Status





## Permission Request Approval





- 'Permission Approver' can easily identify pending requests in a user-friendly interface.
- No longer managing email correspondence etc.

## Permission Request Details







# **Student Financial Aid Experience**

## Financial Aid Home Page



#### **Home Page Features**

- 1. Award Year selection drop-down
- 2. Email icon initiates sending an email to SFSmail

3. Ability to view holds



## **Applicant Requirements**





## Award Offer





## Financial Aid History





### Financial Aid Resources





## Student Service Center







# **Implementation Timeline**

## Registration & Advising Cutover to Pennant





# Academic Planning: Cutover to Pennant



Key Dates

|    | Date              | Event                                                                                             |
|----|-------------------|---------------------------------------------------------------------------------------------------|
|    |                   | Schools review advisor assignments in SRS and make any changes                                    |
| 1. | February 18, 2022 | Students and advisors make curriculum changes                                                     |
|    |                   | Students en