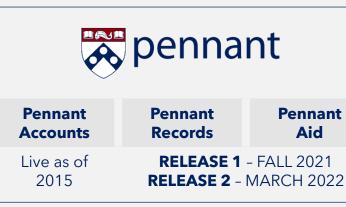

### Pennant Accounts & Records Overview

| Pennant Accounts<br>2015                 | Pennant Records                                                                             |                                                                                      |                                                                            |  |  |  |  |
|------------------------------------------|---------------------------------------------------------------------------------------------|--------------------------------------------------------------------------------------|----------------------------------------------------------------------------|--|--|--|--|
|                                          | University Catalog<br>2017                                                                  | <b>Curriculum Manager (CM)</b><br>2019                                               | CourseLeaf Section Scheduler<br>(CLSS)<br>2021                             |  |  |  |  |
| Accounts-receivable and student-profile. | All of Penn's course offerings,<br>programs, degree requirements,<br>and academic policies. | Manages curricular changes and<br>updates information in the<br>Catalog and systems. | Creates, edits, and schedules<br>sections of courses offered each<br>term. |  |  |  |  |