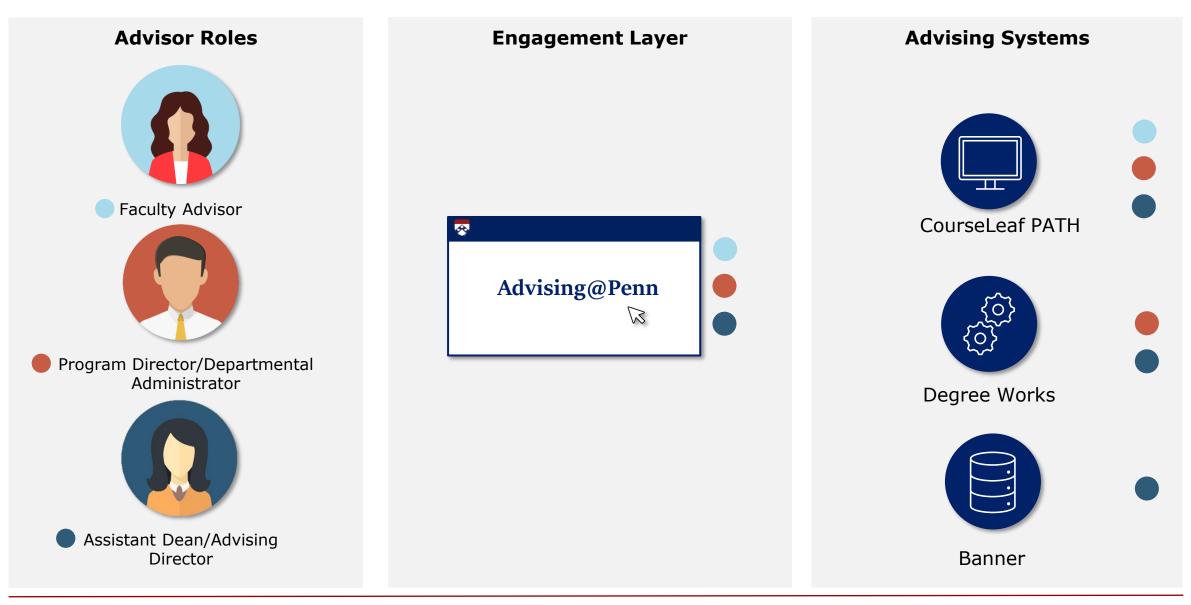

:



## **NGSS TEAM**

A collection of more than 50 Penn employees, leaders, and partners (*including ten Penn graduates*) with expertise in Penn operations and higher education.

#### **Students**

- Upgraded user-interfaces
- Enhanced search capabilities for all devices

#### Faculty

- Increased collaboration around Curriculum Management
- Improved reporting capabilities

#### Advisors

• More intuitive system for degree audit and advising

#### Staff

- Transition from "green screen" to a more modern interface
- Improved workflows enable fewer manual steps

## THE PATH TO COMPLETION



#### **NGSS MILESTONE HISTORY**

#### **FUTURE RELEASES**



### N<sup>,</sup>G<sup>,</sup>S<sup>,</sup>S | ₩ pennant

### Student Registration Experience



### Advising Roles

### N,G,S,S | ₩ pennant



### N·G·S·S pennant

### Student Personas



#### Peg

Incoming First Year

#### Wharton

Permission Request Add/Remove Courses from Planner Request Exception Add Advising Note



#### Stu

**Rising Junior** 

#### College

*Lift Advising Hold Degree Audit Add Advising Note* 

| Penn InTouch Terminology | Pennant Terminology | Definition                                                                                                                                                                                                                           |  |  |  |  |
|--------------------------|---------------------|--------------------------------------------------------------------------------------------------------------------------------------------------------------------------------