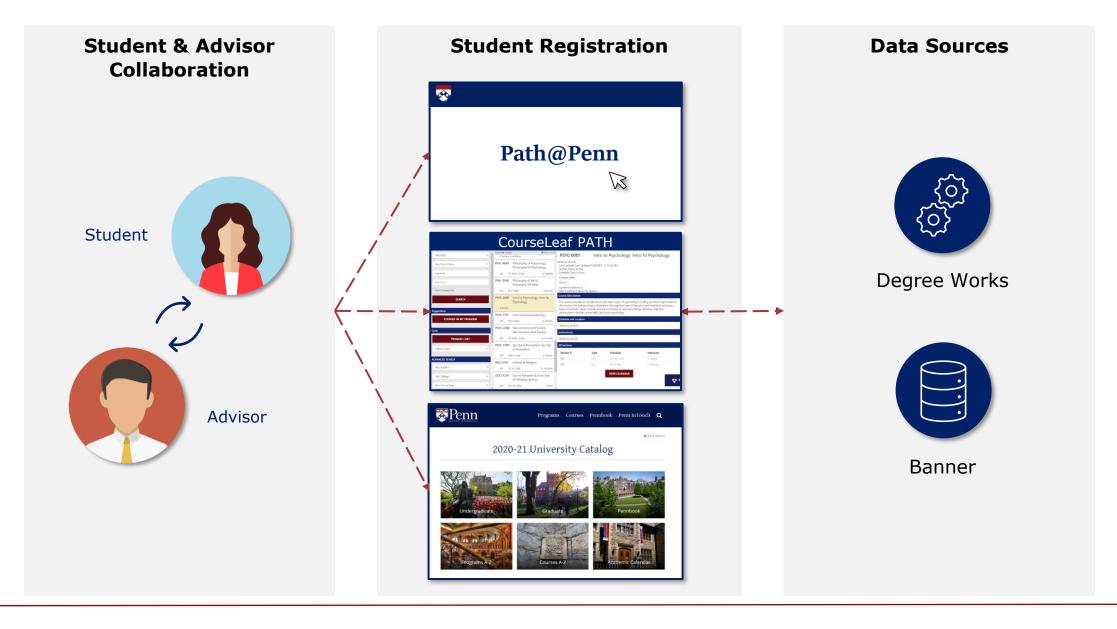

### Student Registration Experience

#### College

*Lift Advising Hold Degree Audit Add Advising Note* 

| Penn InTouch Terminology | Pennant Terminology | Definition                                                                                                                                                                                                                           |  |  |  |  |
|--------------------------|---------------------|--------------------------------------------------------------------------------------------------------------------------------------------------------------------------------------------------------------------------------------|--|--|--|--|
| Penn InTouch             | Path@Penn           | Student engagement layer which hosts student information, resources and access points to applications and tools, such as CourseLeaf PATH.                                                                                            |  |  |  |  |
| Mock Schedule            | Cart                | Students can create multiple carts to experiment with various scheduling combinations.                                                                                                                                               |  |  |  |  |
| Primary Request          | Primary Cart        | Cart that will be submitted for advance registration request.                                                                                                                                                                        |  |  |  |  |
| Alternate Request        | Alternatives Cart   | Cart that is linked to the Primary Cart and will be used for the Advance<br>Registration request. If a course in the Primary Cart is not available, the<br>system will use the alternate specified in the Alternatives Cart.         |  |  |  |  |
| Course Selection         | Add/Drop/Swap       | Following Advance Registration, students can modify the system-created schedule during the specified ~2.5-week window in the beginning of the semester. Students can modify their schedule by adding, dropping, or swapping courses. |  |  |  |  |

| Penn InTouch Terminology Pennant Terminology |                    | Definition                                                                                                           |  |  |  |  |
|----------------------------------------------|--------------------|----------------------------------------------------------------------------------------------------------------------|--|--|--|--|
| Advisor InTouch                              | Advising@Penn      | Advisor engagement layer which hosts resources and access points to applications and tools, such as CourseLeaf PATH. |  |  |  |  |
| Unofficial Worksheet                         | Planner            | Planning tool to explore academic options and programs.                                                              |  |  |  |  |
| Official Worksheet                           | Audit              | Tool to verify how student's past, current, and future courses will meet degree or program requirements.             |  |  |  |  |
| Permit                                       | Permission Request | Request for enrollment in a course section for a student not able to add due to restrictions on the section          |  |  |  |  |